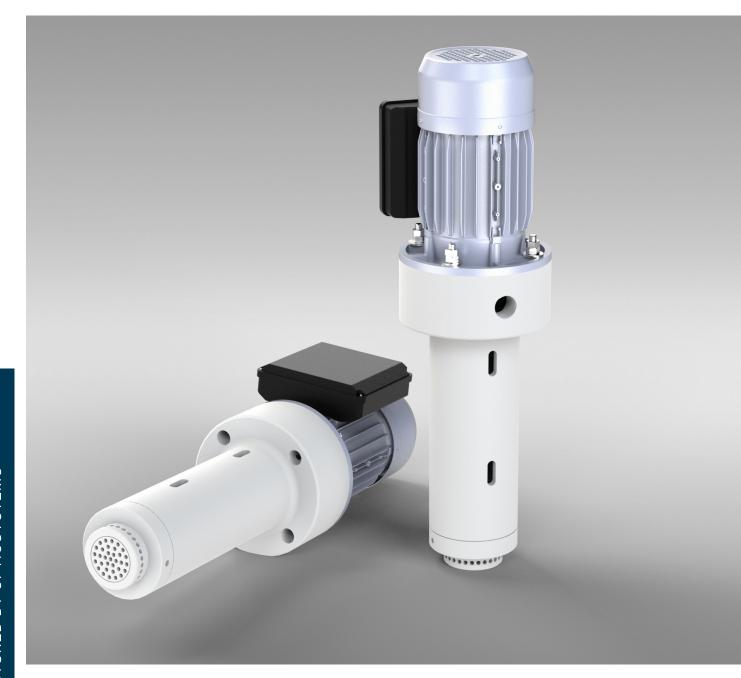

## Polishing Pump (Sealless)

| Power*   | 0.37KW to 2KW   |
|----------|-----------------|
| Material | Plastic         |
| LPM      | 40 to 150       |
| Shaft    | Stainless Steel |
| Impellor | Plastic         |
|          |                 |