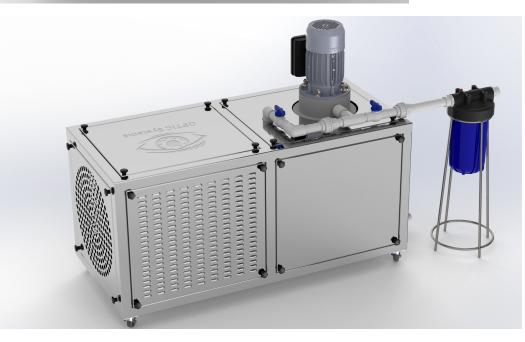

Our designed polishing tank is compatible with all type of lenses.

Front and Left Side

Тор

Back and Right Side