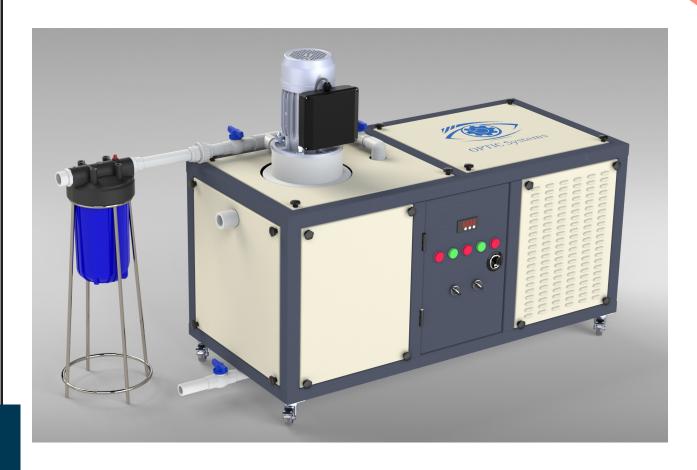

## Polishing Tank with Chiller

Stainless Steel Body

Polishing Tank with Chiller is designed and manufactured by OpticSystems with main focus to optimize the polishing quality. It is designed to increase the polish life and ensuring high quality performance.

Our designed polishing tank is compatible with all type of lenses.

Front and Left Side

Тор

Back and Right Side