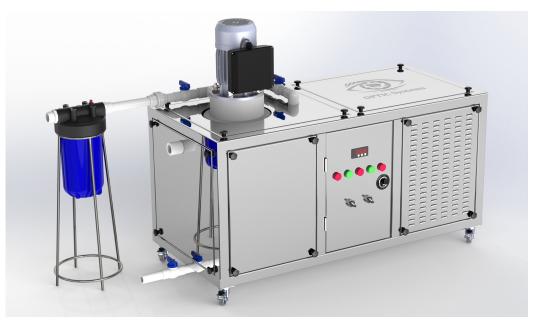

Our designed polishing tank is compatible with all type of lenses.

Front and Left Side

Тор

Back and Right Side