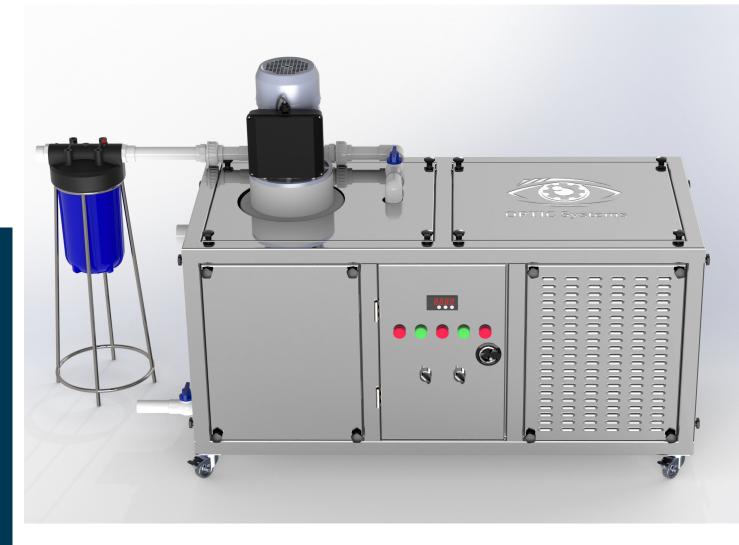

## POLISHING TANK WITH CHILLER

Designed & Manufactured by OpticSystems

## Polishing Tank with Chiller

Stainless Steel Body

Polishing Tank with Chiller is designed and manufactured by OpticSystems with main focus to optimize the polishing quality. It is designed to increase the polish life and ensuring high quality performance.