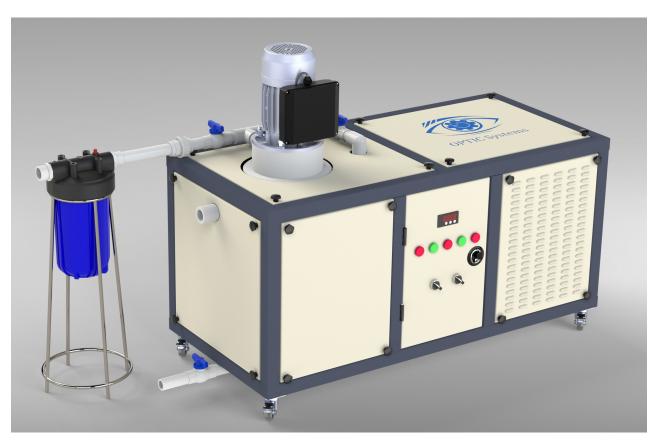

## POLISHING TANK WITH CHILLER

Designed & Manufactured by OpticSystems

## Polishing Tank with Chiller



Stainless Steel Body



Polishing Tank with Chiller is designed and manufactured by OpticSystems with main focus to optimize the polishing quality. It is designed to increase the polish life and ensuring high quality performance.

Our designed polishing tank is compatible with all type of lenses.



Front and Left Side





Тор

Back and Right Side



## **Polishing Tank with Chiller**

Powder Coated Body





## Polishing Pump (Sealless)





| Power*   | 0.37KW to 2KW   |
|----------|-----------------|
| Material | Plastic         |
| LPM      | 40 to 150       |
| Shaft    | Stainless Steel |
| Impellor | Plastic         |
|          |                 |



info@opticsystems.in



www.opticsystems.in



+91-8087010229



+91-9860558337