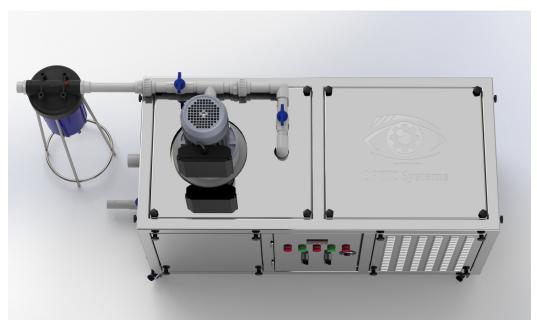

Our designed polishing tank is compatible with all type of lenses.

Front and Left Side

Тор

Back and Right Side